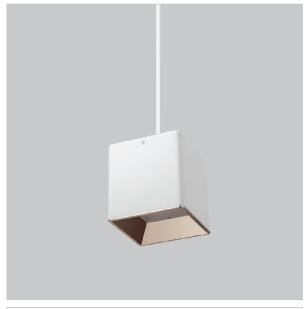

## Mica Pendant Lights

ITEM SKU#: 662187507118

Mica is a technologically advanced LED Pendant Light that incorporates electronic gear and a high-quality lens with wide beam spread. While commonly used as task light, the unique and state-of-the-art design of this luminaire also enhances the overall aesthetics of your store.