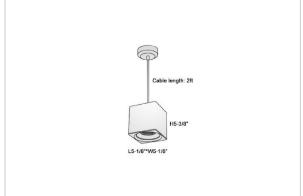

## Product Code: IK-RMicaPL-30W-40K-WH-90C-45D

| Voltage            | 100 - 277 V AC, 50-60 Hz                                         |
|--------------------|------------------------------------------------------------------|
| Lumen Output       | 2700lm                                                           |
| Power              | 30W                                                              |
| CCT                | 4000K                                                            |
| CRI                | >90                                                              |
| Beam Angle         | 45°                                                              |
| Light Distribution | Flood                                                            |
| LED Light Source   | Osram SOLERIQ S 19                                               |
| Start Time         | Instant                                                          |
| Driver             | Stand Alone (included)                                           |
| Operating Position | No Swiveling Type                                                |
| Dimming            | Triac Dimming / 0-10 V Dimming                                   |
| Heads              | Single Head                                                      |
| Finish             | White                                                            |
| Length             | 5-1/8"                                                           |
| Height             | 5-3/8"                                                           |
| Optics             | Reflective Cup Structure                                         |
| Width (W)          | 5-1/8"                                                           |
| Application Area   | Guest Room, Restaurant, Meeting Room, Club, Hall, Hotel Entrance |
|                    |                                                                  |