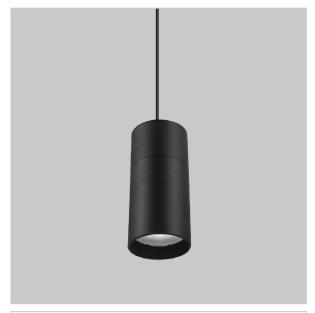

## Remus Pendant Lights

Remus is a technologically advanced LED Pendant Light that incorporates electronic gear and a high-quality lens with different beam spread. While commonly used as task light, the unique and state-of-the-art design of this luminaire also enhances the overall aesthetics of your store.