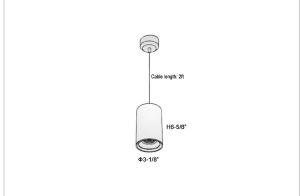

## Product Code: IK-RRemusPL-20W-27K-BL-90C-11D

| Voltage            | 100 - 277 V AC, 50-60 Hz                                         |
|--------------------|------------------------------------------------------------------|
| Lumen Output       | 1800lm                                                           |
| Power              | 20W                                                              |
| CCT                | 2700K                                                            |
| CRI                | >90                                                              |
| Beam Angle         | 11°                                                              |
| Light Distribution | Spot                                                             |
| LED Light Source   | Osram SOLERIQ S 19                                               |
| Start Time         | Instant                                                          |
| Driver             | Stand Alone (included)                                           |
| Operating Position | Swiveling Type                                                   |
| Dimming            | Triac Dimming                                                    |
| Heads              | Single Head                                                      |
| Finish             | Black                                                            |
| Height             | 6-5/8"                                                           |
| Diameter           | 3-1/8"                                                           |
| Application Area   | Guest Room, Restaurant, Meeting Room, Club, Hall, Hotel Entrance |
|                    |                                                                  |