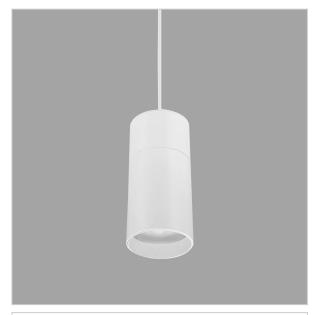

## Remus Pendant Lights

ITEM SKU#: 662187507279

## Product Code: IK-RRemusPL-20W-50K-WH-90C-11D

| Voltage            | 100 - 277 V AC, 50-60 Hz                                         |
|--------------------|------------------------------------------------------------------|
| Lumen Output       | 2100lm                                                           |
| Power              | 20W                                                              |
| CCT                | 5000K                                                            |
| CRI                | >90                                                              |
| Beam Angle         | 11°                                                              |
| Light Distribution | Spot                                                             |
| LED Light Source   | Osram SOLERIQ S 19                                               |
| Start Time         | Instant                                                          |
| Driver             | Stand Alone (included)                                           |
| Operating Position | Swiveling Type                                                   |
| Dimming            | Triac Dimming                                                    |
| Heads              | Single Head                                                      |
| Finish             | White                                                            |
| Height             | 6-5/8"                                                           |
| Diameter           | 3-1/8"                                                           |
| Application Area   | Guest Room, Restaurant, Meeting Room, Club, Hall, Hotel Entrance |