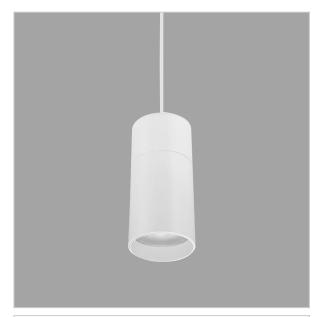

## Remus Pendant Lights

Remus is a technologically advanced LED Pendant Light that incorporates electronic gear and a high-quality lens with different beam spread. While commonly used as task light, the unique and state-of-the-art design of this luminaire also enhances the overall aesthetics of your store.