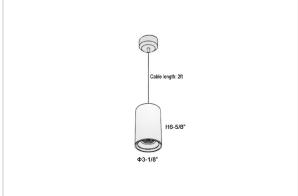

## Product Code: IK-RRemusPL-20W-27K-WH-90C-24D

| Voltage            | 100 - 277 V AC, 50-60 Hz                                         |
|--------------------|------------------------------------------------------------------|
| Lumen Output       | 1800lm                                                           |
| Power              | 20W                                                              |
| CCT                | 2700K                                                            |
| CRI                | >90                                                              |
| Beam Angle         | 24°                                                              |
| Light Distribution | Medium                                                           |
| LED Light Source   | Osram SOLERIQ S 19                                               |
| Start Time         | Instant                                                          |
| Driver             | Stand Alone (included)                                           |
| Operating Position | Swiveling Type                                                   |
| Dimming            | Triac Dimming                                                    |
| Heads              | Single Head                                                      |
| Finish             | White                                                            |
| Height             | 6-5/8"                                                           |
| Diameter           | 3-1/8"                                                           |
| Application Area   | Guest Room, Restaurant, Meeting Room, Club, Hall, Hotel Entrance |
|                    |                                                                  |