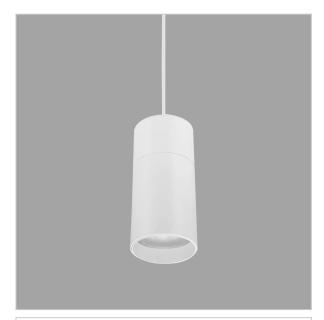

## Remus Pendant Lights

ITEM SKU#: 662187507422

## Product Code: IK-RRemusPL-20W-30K-WH-90C-36D

| Voltage            | 100 - 277 V AC, 50-60 Hz                                         |
|--------------------|------------------------------------------------------------------|
| Lumen Output       | 1900lm                                                           |
| Power              | 20W                                                              |
| CCT                | 3000K                                                            |
| CRI                | >90                                                              |
| Beam Angle         | 36°                                                              |
| Light Distribution | Flood                                                            |
| LED Light Source   | Osram SOLERIQ S 19                                               |
| Start Time         | Instant                                                          |
| Driver             | Stand Alone (included)                                           |
| Operating Position | Swiveling Type                                                   |
| Dimming            | Triac Dimming                                                    |
| Heads              | Single Head                                                      |
| Finish             | White                                                            |
| Height             | 6-5/8"                                                           |
| Diameter           | 3-1/8"                                                           |
| Application Area   | Guest Room, Restaurant, Meeting Room, Club, Hall, Hotel Entrance |

Remus is a technologically advanced LED Pendant Light that incorporates electronic gear and a high-quality lens with different beam spread. While commonly used as task light, the unique and state-of-the-art design of this luminaire also enhances the overall aesthetics of your store.