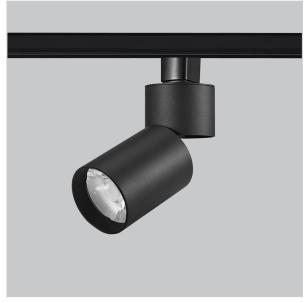

## Product Code: IK-RPRIMETL-20W-40K-BL-90C-38D

| Voltage            | 100 - 277 V AC, 50-60 Hz |
|--------------------|--------------------------|
| Lumen Output       | 2005.55lm                |
| Power              | 20W                      |
| Efficacy           | 140lm/w                  |
| ССТ                | 4000K                    |
| CRI                | >90                      |
| Beam Angle         | 38°                      |
| Light Distribution | Flood                    |
| LED Type           | COB                      |
| LED Light Source   | Osram SOLERIQ S 19       |
| Start Time         | Instant                  |
| Driver             | Stand Alone (included)   |
| Operating Position | Swiveling Type           |
| Dimming            | Triac Dimming            |
| Construction       | Track                    |
| Mounting Type      | Track Light Structure    |
| Heads              | Single Head              |
| Body Material      | Aluminium Die cast       |
| Finish             | Black                    |
| Length             | 4-3/8"                   |
| Height             | 8-1/4"                   |
| Diameter           | 3-1/8"                   |
| Application Area   | Indoor Applications      |
|                    |                          |