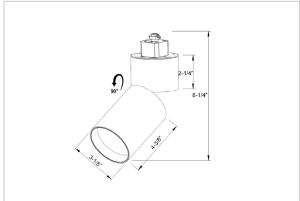

## Product Code: IK-RPRIMETL-20W-30K-WH-90C-24D

| Voltage            | 100 - 277 V AC, 50-60 Hz |  |  |
|--------------------|--------------------------|--|--|
| Lumen Output       | 1822.4lm                 |  |  |
| Power              | 20W                      |  |  |
| Efficacy           | 140lm/w                  |  |  |
| CCT                | 3000K                    |  |  |
| CRI                | >90                      |  |  |
| Beam Angle         | 24°                      |  |  |
| Light Distribution | Medium                   |  |  |
| LED Type           | COB                      |  |  |
| LED Light Source   | Osram SOLERIQ S 19       |  |  |
| Start Time         | Instant                  |  |  |
| Driver             | Stand Alone (included)   |  |  |
| Operating Position | Swiveling Type           |  |  |
| Dimming            | Triac Dimming            |  |  |
| Construction       | Track                    |  |  |
| Mounting Type      | Track Light Structure    |  |  |
| Heads              | Single Head              |  |  |
| Body Material      | Aluminium Die cast       |  |  |
| Finish             | White                    |  |  |
| Length             | 4-3/8"                   |  |  |
| Height             | 8-1/4"                   |  |  |
| Diameter           | 3-1/8"                   |  |  |
| Application Area   | Indoor Applications      |  |  |
|                    |                          |  |  |