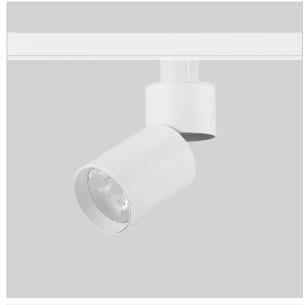

## **Prime Track Lights**

ITEM SKU#: 662187490779

2.03

Prime is a technologically advanced LED track light with incorporated electronic gear and chip on board. It also has a high-quality reflector with three different beam spreads. Moreover, the lamp housing of die-cast aluminum for optimal cooling allows the fixture to last longer than its traditional counterparts.