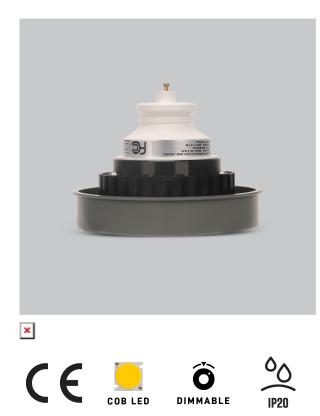

## Marvela DL Series 2 (GU6.5 Base) Retrofit Lights

## ITEM SKU#: 662187501048

## Product Code : IK-GU65A2-0013W-50AY

| Voltage            | 120 V AC, 50-60 Hz                     |
|--------------------|----------------------------------------|
| Lumen Output       | 2100lm                                 |
| Power              | 13W                                    |
| Efficacy           | 140lm/w                                |
| ССТ                | 5000K                                  |
| CRI                | 90+                                    |
| Beam Angle         | 24°                                    |
| Light Distribution | Medium                                 |
| Start Time         | Approx. 3 minutes to full lumen output |
| Driver             | Built in                               |
| Operating Position | 360                                    |
| Finish             | Gray                                   |
| IP Rating          | IP20                                   |
| EEI <sup>3</sup>   | A++                                    |
| Lamp Holder        | GU6.5                                  |
|                    |                                        |