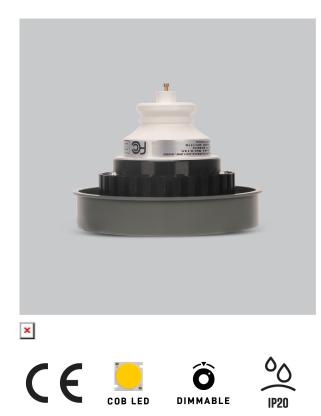

## Marvela DL Series 2 (GU6.5 Base) Retrofit Lights

## ITEM SKU#: 662187501123

## Product Code : IK-GU65A2-0033W-50AY

| Voltage            | 120 V AC, 50-60 Hz                     |
|--------------------|----------------------------------------|
| Lumen Output       | 5120lm                                 |
| Power              | 33W                                    |
| Efficacy           | 140lm/w                                |
| CCT                | 5000K                                  |
| CRI                | 90+                                    |
| Beam Angle         | 38°                                    |
| Light Distribution | Flood                                  |
| Start Time         | Approx. 3 minutes to full lumen output |
| Driver             | Built in                               |
| Operating Position | 360                                    |
| Finish             | Gray                                   |
| IP Rating          | IP20                                   |
| EEl <sup>3</sup>   | A++                                    |
| Lamp Holder        | GU6.5                                  |
|                    |                                        |