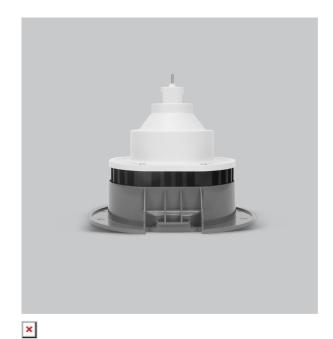

## Marvela DL Series 1 (G12 Base) Retrofit Lights

ITEM SKU#: 662187500850

| Voltage                       | 120 V AC, 50-60 Hz                                     |
|-------------------------------|--------------------------------------------------------|
| Lumen Output                  | 3000lm                                                 |
| Power                         | 20W                                                    |
| Efficacy                      | 140lm/w                                                |
| CCT                           | 3000K                                                  |
| CRI                           | 90+                                                    |
| Beam Angle                    | 24°                                                    |
|                               |                                                        |
| Light Distribution            | Medium                                                 |
| Light Distribution Start Time | Medium Approx. 3 minutes to full lumen output          |
| -                             |                                                        |
| Start Time                    | Approx. 3 minutes to full lumen output                 |
| Start Time Driver             | Approx. 3 minutes to full lumen output  Built in       |
| Start Time Driver Finish      | Approx. 3 minutes to full lumen output  Built in  Gray |