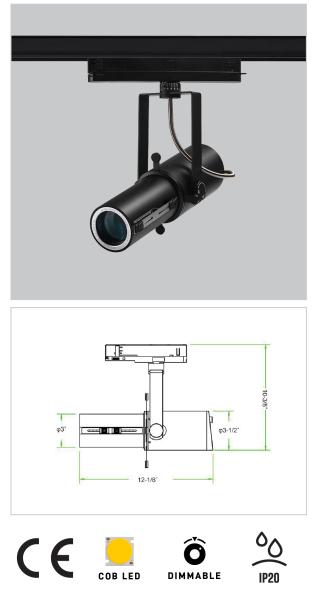

**Rimin Track Lights** 

## Product Code : IK-RRIMINTL-30W-40K-BL-90C-ADB

| Voltage            | 100 - 277 V AC, 50-60 Hz     |
|--------------------|------------------------------|
| Lumen Output       | 2431.01lm                    |
| Power              | 30W                          |
| Efficacy           | 140lm/w                      |
| CCT                | 4000K                        |
| CRI                | >90                          |
| Beam Angle         | 60°                          |
| Light Distribution | Flood                        |
| LED Light Source   | Osram SOLERIQ S 19           |
| Start Time         | Instant                      |
| Driver             | Stand Alone (included)       |
| Operating Position | Swiveling Type               |
| Dimming            | Triac Dimming, Local Dimming |
| Construction       | Track                        |
| Mounting Type      | Track Light Structure        |
| Heads              | Single Head                  |
| Finish             | Black                        |
| Height             | 10-3/8"                      |
| Diameter           | 3"                           |
| Width (W)          | 12-1/8"                      |
| Application Area   | Indoor Applications          |
|                    |                              |

Shapes (Narrow, Wide, Round, Square, and Other Shapes)

Rimin Projector Light is a versatile lighting solution designed for adaptability, aesthetics, and dynamic projection capabilities. It is 15° to 60° adjustable, which empowers you with tailored, precise illumination. In addition, the projection can be done in various shapes, such as round and square, allowing you to effortlessly create captivating visual displays.